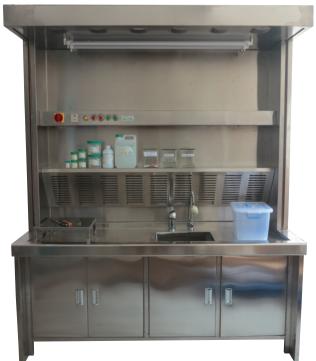

# Wexis Grossing Workstation PW900

The main body of PW900 Grossing Workstation uses SUS-304 stainless steel with thickness of 1.2MM and the work bench uses SUS-316 stainless steel with thickness of 1.5MM.

Draught fan and pipes were made of PP material and have strong corrosion-proof & aging-resistant property with blast capacity of 1200 M<sup>3</sup>/hour.

This product adopts downdraft and backdraft ventilation design to adsorb odor and discharge hazardous gas effectively, thus protects health of work staff.

Low-noise and high-powered centrifugal fan to discharge air, and can be connected with pipes to discharge air outdoor.

Tool shelf with magnetic adhesion function which adheres metal grossing devices and dissection devices to its surface for convenient use

40W Fluorescent lamp and sterilamp offers effective illumination and sterilization.

### **Ordering Number**

Item No.: Model No.: Product Name: Dimensions(L\*W\*H): Voltage: 900-00-00 PW900 Grossing Workstation PW900 1800mm\*850mm\*2200mm 220V~ 50Hz