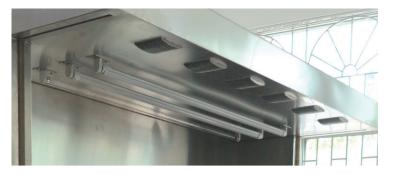

Low-noise and high-powered centrifugal fan to discharge air, and can be connected with pipes to discharge air outdoor.

Tool shelf with magnetic adhesion function which adheres metal grossing devices and dissection devices to its surface for convenient use

40W Fluorescent lamp and sterilamp offers effective illumination and sterilization.