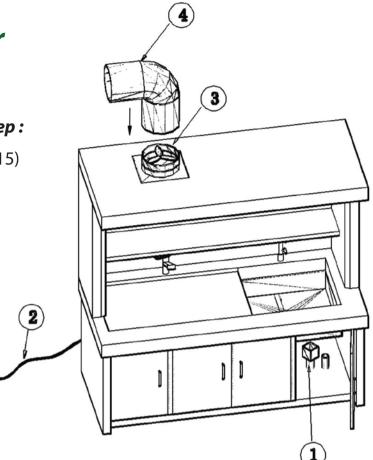

## Installation instruction for Grossing workstation

#### Installation process sticks to the following step :

Step 1: Sewer (water outlet  $\Phi$ 40, water inlet  $\Phi$ 15)

Step2: Electric wire (incoming line 2.5M)

Step 3: Draught fan module

Step 4: Ventilation pipe

Note: Line-in voltage, 50Hz