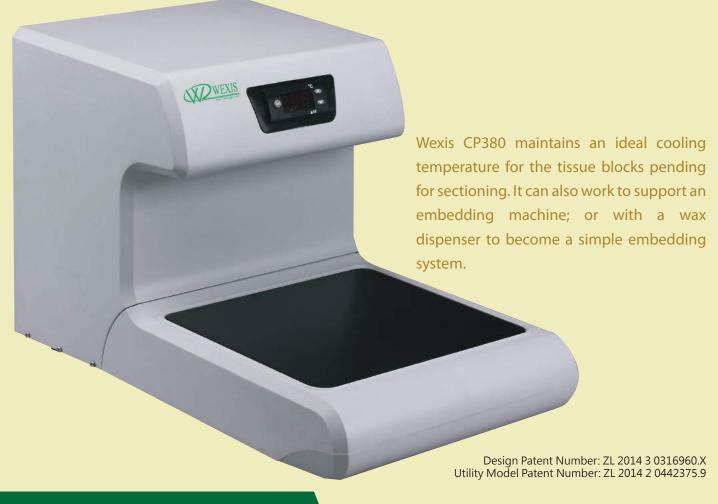

# Wexis Cold Plate CP380

# **Feature**

- Eco-Compressor refrigeration system, long service life & efficient freezing;
- Effectively maintaining paraffin block temperature for smooth sectioning;
  - Micro-processor temperature control, easy to operate; & superb performance;
  - Cold Plate is made of quality aluminum alloy, good conductivity ~ temperature performance;
    - Cold Plate with unique elevated edges to avoid water drain off, ensuring clean work surface;
    - Energy saving, after reaching the set temperature, system will be paused, saving power and readily stand-by to support daily routine.

Spacious Cold Plate holds a max. of 48 paraffin blocks at one time;

Top of the instrument provides a platform for placing small accessories & tools.

Unique outer casing with ergonomic designed, no sharp corners, safe and comfortable operation;

### **SPECIFICATIONS**

Physical Size: 535\*330\*358mm

Cold Plate Area: 270\*250mm

Net Weight: 20Kg

Line-in (Voltage): 230V ~ 50HZ or 110V ~ 60Hz

Rating: 170W

Temperature Range: -2°C~-15°C

Time to Reach the Set Temperature: ≤15min