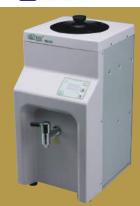

# Wexis Cold Plate CP380

# **Feature**

- Eco-Compressor refrigeration system, long service life & efficient freezing;
- Effectively maintaining paraffin block temperature for smooth sectioning;
  - Micro-processor temperature control, easy to operate; & superb performance;
  - Cold Plate is made of quality aluminum alloy, good conductivity ~ temperature performance;
    - Cold Plate with unique elevated edges to avoid water drain off, ensuring clean work surface;
    - Energy saving, after reaching the set temperature, system will be paused, saving power and readily stand-by to support daily routine.

Spacious Cold Plate holds a max. of 48 paraffin blocks at one time;

Top of the instrument provides a platform for placing small accessories & tools.

Unique outer casing with ergonomic designed, no sharp corners, safe and comfortable operation;

### **SPECIFICATIONS**

Physical Size: 535\*330\*358mm

Cold Plate Area: 270\*250mm

Net Weight: 20Kg

Line-in (Voltage): 230V ~ 50HZ or 110V ~ 60Hz

Rating: 170W

Temperature Range: -2°C~-15°C

Time to Reach the Set Temperature: ≤15min